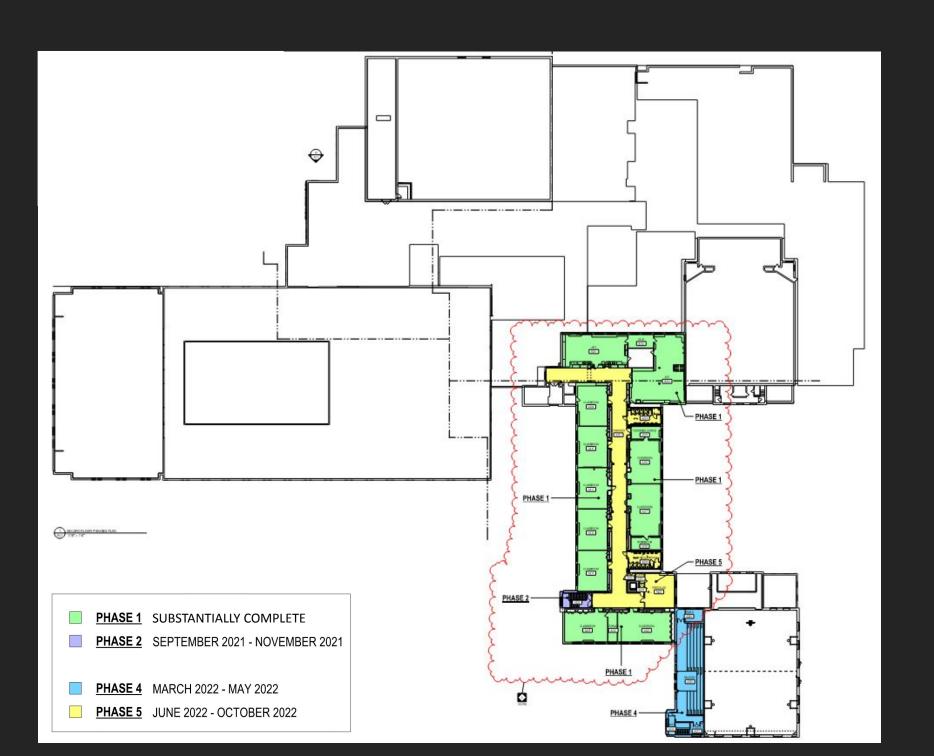

#### WYOMISSING HILLS EC PHASING PLAN



#### WYOMISSING HILLS CONSTRUCTION TURNOVER SCHEDULE



- Green 7/29
- Light Blue 8/10
- Orange 8/12
- Pink 8/19
- Dark Blue 8/26
- Purple 10/1
- Gym Floor 8/30





















### WAHS PHASING PLAN – GROUND FLOOR



#### WAHS PHASING PLAN – FIRST FLOOR



### WAHS PHASING PLAN – SECOND FLOOR



## WAHS CONSTRUCTION PHOTOS





## WAHS CONSTRUCTION PHOTOS





# WAHS CONSTRUCTION PHOTOS





## **Construction Substantial Completion Schedule - JSHS**

Classrooms - 8/22/22 Media Center - 8/22/22 Cafeteria^ - 10/1/22

^New addition only, will have kitchen for meal prep and cafe space for students.

# Remaining Project Funds:

Overall Budget (per Architect's Budget)

Bond proceeds for project: \$25,000,000

Original budget: 23,998,028

Plus Projected CO over budget: 150,596

Revised Budget: \$24,148,624

Less Budget Lines Not Needed^: (526,337)

Estimated total spent on project: \$23,622,287

*^Line item not needed: Financing Fees* 

# Remaining Project Funds:

Contingency (per Architect's Budget)

|            | <u>JSHS</u>    | <u>WHEC</u> | WREC     |
|------------|--------------