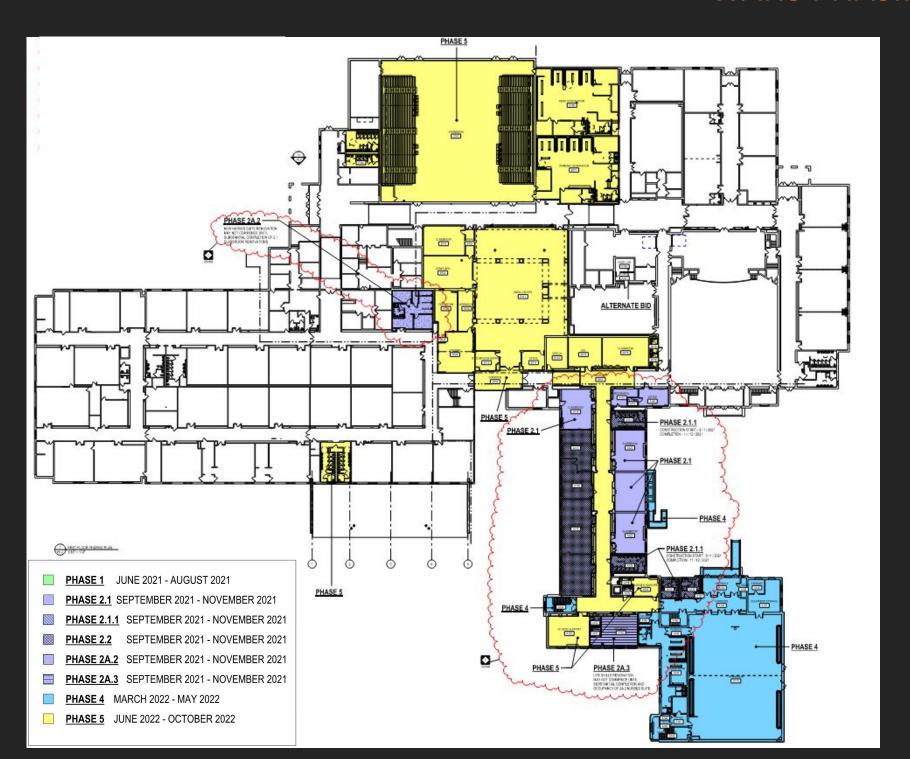

#### WYOMISSING HILLS EC PHASING PLAN



#### WYOMISSING HILLS CONSTRUCTION TURNOVER SCHEDULE



- Green 7/29
- Light Blue 8/10
- Orange 8/12
- Pink 8/19
- Dark Blue 8/26
- Purple 10/1
- Gym Floor 8/30





















### WAHS PHASING PLAN – GROUND FLOOR



#### WAHS PHASING PLAN – FIRST FLOOR



### WAHS PHASING PLAN – SECOND FLOOR



## WAHS CONSTRUCTION PHOTOS





## WAHS CONSTRUCTION PHOTOS





# WAHS CONSTRUCTION PHOTOS





## **Construction Substantial Completion Schedule - JSHS**

Classrooms - 8/22/22 Media Center - 8/22/22 Cafeteria^ - 10/1/22

^New addition only, will have kitchen for meal prep and cafe space for students.

# Remaining Project Funds:

Overall Budget (per Architect's Budget)

Bond proceeds for project: \$25,000,000

Original budget: 23,998,028

Plus Projected CO over budget: 150,596

Revised Budget: \$24,148,624

Less Budget Lines Not Needed^: (526,337)

Estimated total spent on project: \$23,622,287

*^Line item not needed: Financing Fees* 

# Remaining Project Funds:

Contingency (per Architect's Budget)

|            | <u>JSHS</u>    | <u>WHEC</u> |