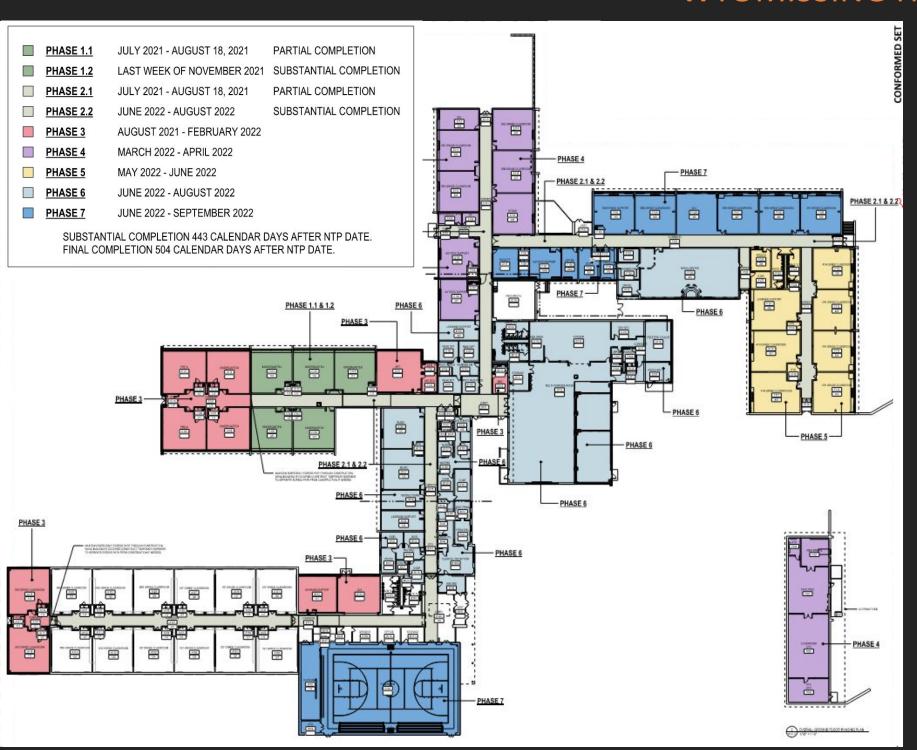

#### WYOMISSING HILLS EC PHASING PLAN



#### WYOMISSING HILLS CONSTRUCTION TURNOVER SCHEDULE



- Green 7/29
- Light Blue 8/10
- Orange 8/12
- Pink 8/19
- Dark Blue 8/26
- Purple 10/1
- Gym Floor 8/30





















### WAHS PHASING PLAN – GROUND FLOOR



#### WAHS PHASING PLAN – FIRST FLOOR



### WAHS PHASING PLAN – SECOND FLOOR



## WAHS CONSTRUCTION PHOTOS





## WAHS CONSTRUCTION PHOTOS





# WAHS CONSTRUCTION PHOTOS





## **Construction Substantial Completion Schedule - JSHS**

Classrooms - 8/22/22 Media Center - 8/22/22 Cafeteria^ - 10/1/22

^New addition only, will have kitchen for meal prep and cafe space for students.

# Remaining Project Funds:

Overall Budget (per Architect's Budget)

Bond proceeds for project: \$25,000,000

Original budget: 23,998,028

Plus Projected CO over budget: 150,596

Revised Bud