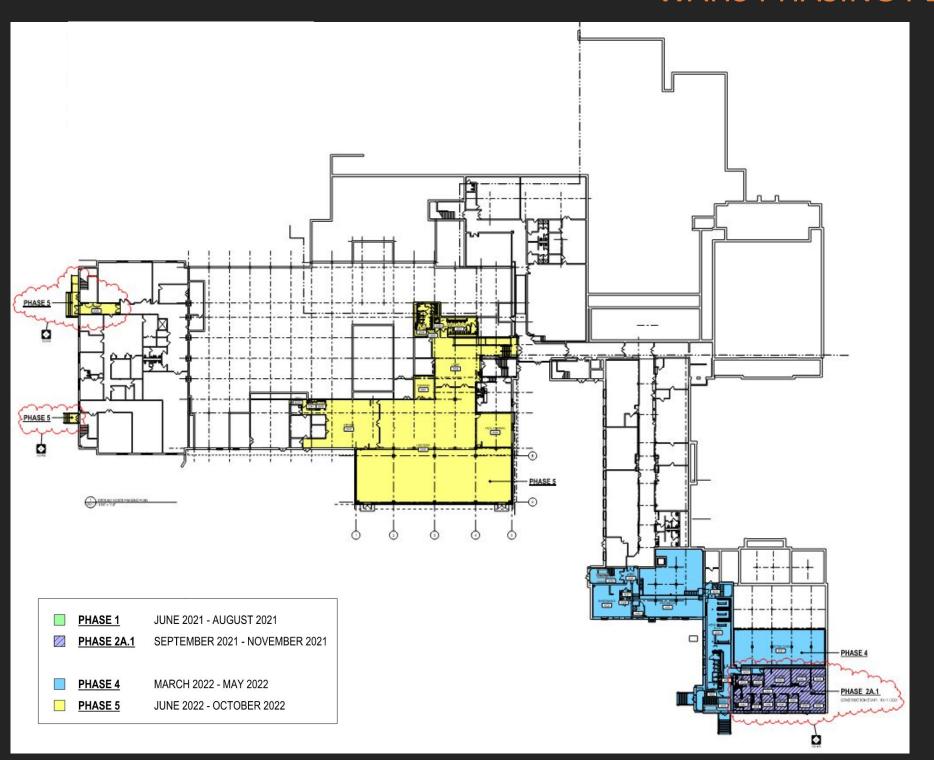

#### WYOMISSING HILLS EC PHASING PLAN



#### WYOMISSING HILLS CONSTRUCTION TURNOVER SCHEDULE



- Green 7/29
- Light Blue 8/10
- Orange 8/12
- Pink 8/19
- Dark Blue 8/26
- Purple 10/1
- Gym Floor 8/30





















### WAHS PHASING PLAN – GROUND FLOOR



#### WAHS PHASING PLAN – FIRST FLOOR



### WAHS PHASING PLAN – SECOND FLOOR



## WAHS CONSTRUCTION PHOTOS





## WAHS CONSTRUCTION PHOTOS





# WAHS CONSTRUCTION PHOTOS





## **Construction Substantial Completion Schedule - JSHS**

Classrooms - 8/22/22 Media Center - 8/22/22 Cafeteria^ - 10/1/22

^New addition only, will have kitchen for meal prep and cafe space for students.

# Remaining Project Funds:

Overall Budget (per Architect's Budget)

Bond proceeds for project: \$25,000,000

Original budget: 23,998,028

Plus Projected CO over budget: 150,596

Revised Budget: \$24,148,624

Less Budget Lines Not Needed^: (526,337)

Estimated total spent on project: \$23,622,287

*^Line item not needed: Financing Fees* 

# Remaining Project Funds:

Contingency (per Architect's Budget)

|